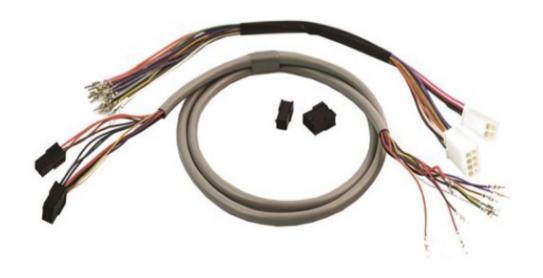

## Wire Harness

## **Specifications**

FEATURES:

- Molex Connector on one end with other end pinned (Allegion Configuration)
- Quick and easy installation
  Wires are coordinated to work with other PDQ electro-mechanical hardware products
- Easy disconnect to allow fast and safe maintenance on products

| MODEL NUMBERS: | FEATURES:         |
|----------------|-------------------|
| ISMC - 6       | 6" Wire Harness   |
| ISMC - 38      | 38" Wire Harness  |
| ISMC - 44      | 44" Wire Harness  |
| ISMC - 50      | 50" Wire Harness  |
| ISMC - 192     | 192" Wire Harness |