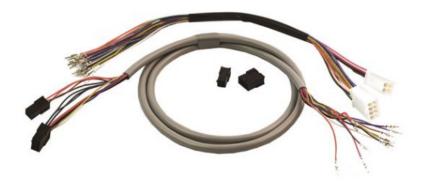

## Wire Harness

## **Specifications**

FEATURES:

- Molex Connector on one end with other end pinned (Allegion Configuration)
- Quick and easy installation
  Wires are coordinated to work with other PDQ electro-mechanical hardware products
- Easy disconnect to allow fast and safe maintenance on products

| MODEL NUMBERS: | FEATURES:         |
|----------------|-------------------|
| ISMC - 6       | 6" Wire Harness   |
| ISMC - 38      | 38" Wire Harness  |
| ISMC - 44      | 44" Wire Harness  |
| ISMC - 50      | 50" Wire Harness  |
| ISMC - 192     | 192" Wire Harness |